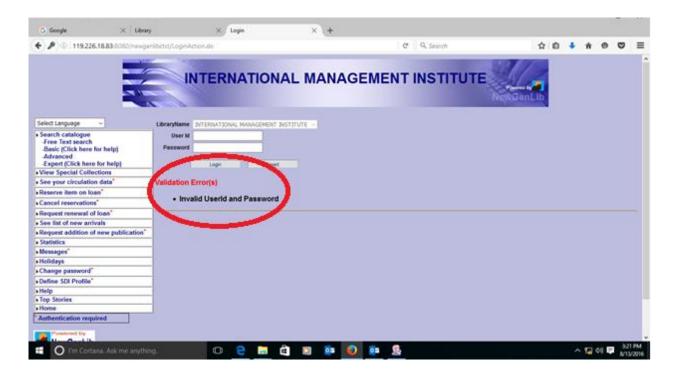

#### 5. Circulation Data of Patron

#### When login it shows invalid user id & password

- 6. User reminder is not working
- 7. Report generation (Transaction Report of Particular Date)
- 8. Spine label Print
- 9. Patron List Print
- 10. Circulation History of Patron & message
- 11.Reserve item on loan
- 12. Statistics (Library Statistics & OPAC Usage)
- 13. Change Password by Patron
- 14. Define SDI Profile