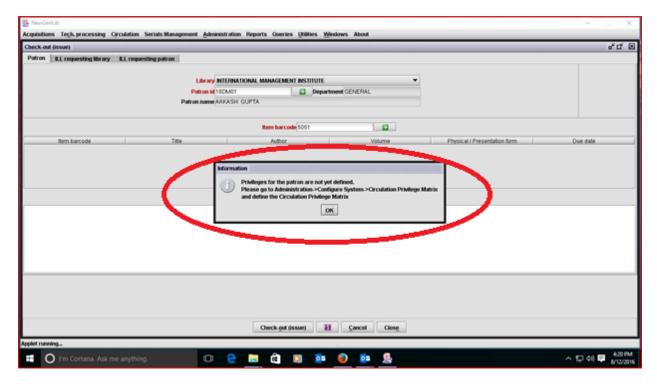

### 2. Circulation- Check-Out & Check-In Problem

When I check-out the item it shows privilege for the patron is not defined. When we check-in the items it shows Critical Error occurred on the NGL Server.