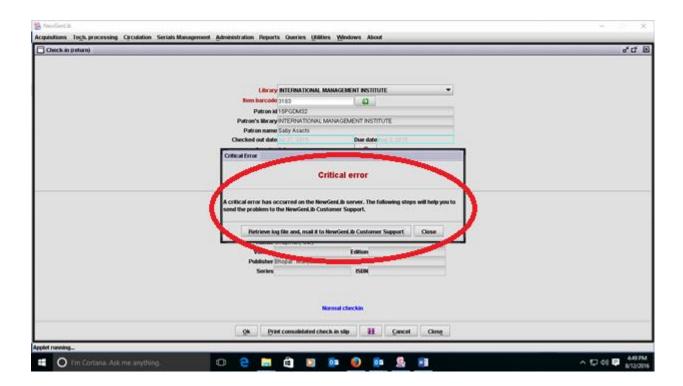

### 2. Circulation- Check-Out & Check-In Problem

When I check-out the item it shows privilege for the patron is not defined. When we check-in the items it shows Critical Error occurred on the NGL Server.