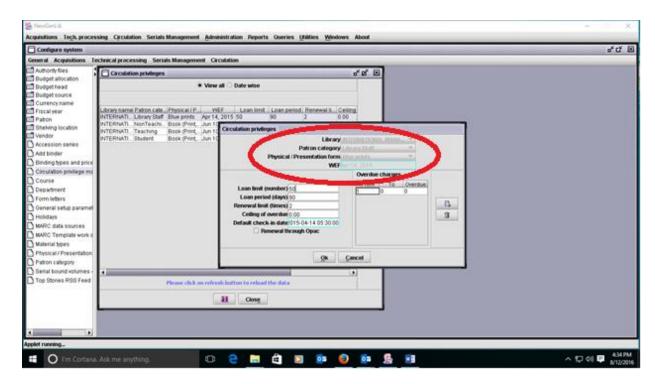

### 1. Circulation Privileges of every patron is inactive

I have change the loan limit and loan period one pop up was appear Database Error but Library Name, Patron Category, physical/presentation forms & WEF was inactive. Here 3 Patron Categories Physical presentation forms are books (Prints, Microform...) & Library Staff Physical presentation forms is Blue Print. Every Patron Category should be same.