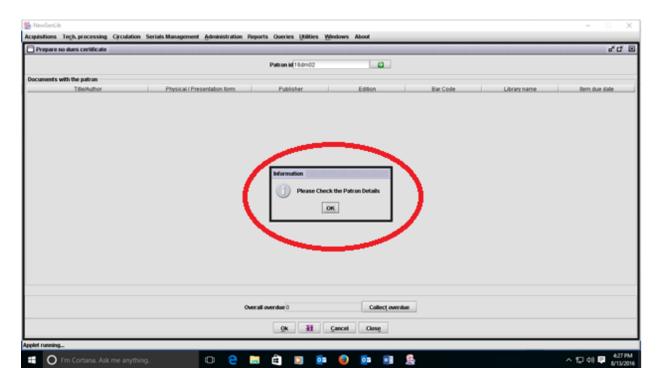

# 3. No Dues Certificate of the patron

When I click on this it shows please check the patron details.