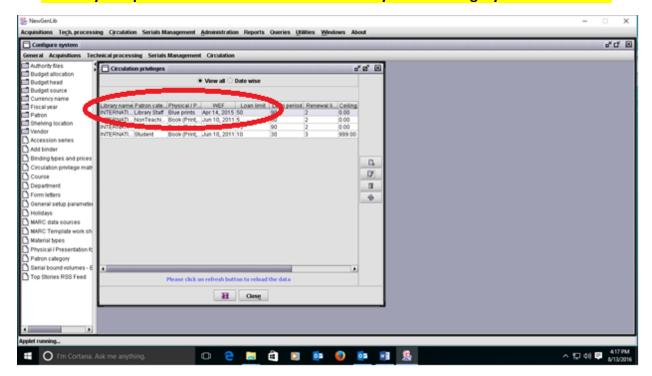

### 1. Circulation Privileges of every patron is inactive

I have change the loan limit and loan period one pop up was appear Database Error but Library Name, Patron Category, physical/presentation forms & WEF was inactive. Here 3 Patron Categories Physical presentation forms are books (Prints, Microform...) & Library Staff Physical presentation forms is Blue Print. Every Patron Category should be same.