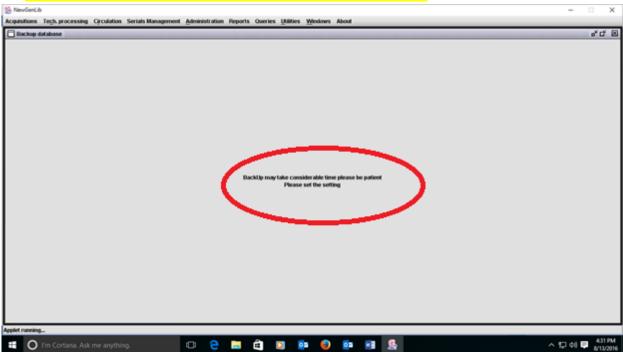

# 4. Database Back Up

I want Data Base Back up from My System, it shows Please set the setting